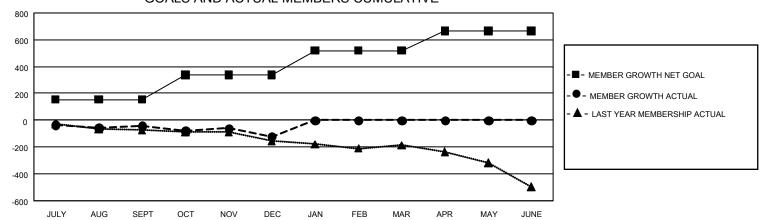

## GMT Constitutional Area 7, Group B

REPORT DOES NOT INCLUDE CLUBS IN UNDISTRICTED AREAS.

| Clubs         |               |             |               | Members               |                       |                         |                                                    |  |
|---------------|---------------|-------------|---------------|-----------------------|-----------------------|-------------------------|----------------------------------------------------|--|
|               | RESULTS FOR   | R 2020-2021 |               | RESULTS FOR 2020-2021 |                       |                         |                                                    |  |
| QUARTER       | NEW CLUB GOAL | NEW CLUBS   | DROPPED CLUBS | QUARTER MEMB          | ER GROWTH NET<br>GOAL | MEMBER GROWTH<br>ACTUAL | DROPPED<br>MEMBERS ACTUAL<br>(including transfers) |  |
| JULY/AUG/SEPT | 0             | 0           | 4             | JULY/AUG/SEPT         | 154                   | 194                     | 205                                                |  |
| OCT/NOV/DEC   | 3             | 0           | 5             | OCT/NOV/DEC           | 185                   | 211                     | 267                                                |  |
| JAN/FEB/MAR   | 12            | 0           | 0             | JAN/FEB/MAR           | 181                   | 0                       | 0                                                  |  |
| APR/MAY/JUNE  | 6             | 0           | 0             | APR/MAY/JUNE          | 146                   | 0                       | 0                                                  |  |

## GOALS AND ACTUAL MEMBERS CUMULATIVE

| DROPPED CLUBS: 9 |     | 168 CLUBS OF 337 ADDED 1 OR MORE | GENDER DISTRIBUTION             |                |     |
|------------------|-----|----------------------------------|---------------------------------|----------------|-----|
|                  |     | NEW MEMBERS                      | MALE                            | 5,970 (68.92%) |     |
|                  |     |                                  | FEMALE                          | 2,692 (31.08%) |     |
| DROPPED MEMBERS  |     |                                  |                                 | ,              |     |
| DECEASED         | 49  | CLICK HERE FOR CUMULATIVE        | TOTAL FAMILY UNIT MEMBERS       |                | 748 |
| CLUB CANCELLED 3 |     | MEMBERSHIP DATA                  |                                 |                |     |
| OTHER            | 420 |                                  | FAMILY MEMBERS PAYING HALF DUES |                | 378 |
| TOTAL            | 472 |                                  |                                 |                |     |