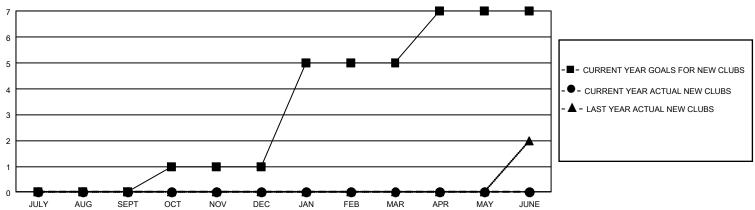

## GMT Constitutional Area 7, Group B

REPORT DOES NOT INCLUDE CLUBS IN UNDISTRICTED AREAS.

| Clubs         |               |             |               | Members               |                       |                         |                                                    |  |
|---------------|---------------|-------------|---------------|-----------------------|-----------------------|-------------------------|----------------------------------------------------|--|
|               | RESULTS FOR   | R 2020-2021 |               | RESULTS FOR 2020-2021 |                       |                         |                                                    |  |
| QUARTER       | NEW CLUB GOAL | NEW CLUBS   | DROPPED CLUBS | QUARTER MEMB          | ER GROWTH NET<br>GOAL | MEMBER GROWTH<br>ACTUAL | DROPPED<br>MEMBERS ACTUAL<br>(including transfers) |  |
| JULY/AUG/SEPT | 0             | 0           | 4             | JULY/AUG/SEPT         | 154                   | 194                     | 205                                                |  |
| OCT/NOV/DEC   | 3             | 0           | 5             | OCT/NOV/DEC           | 185                   | 211                     | 267                                                |  |
| JAN/FEB/MAR   | 12            | 0           | 0             | JAN/FEB/MAR           | 181                   | 0                       | 0                                                  |  |
| APR/MAY/JUNE  | 6             | 0           | 0             | APR/MAY/JUNE          | 146                   | 0                       | 0                                                  |  |

## GOALS AND ACTUAL NEW CLUBS CUMULATIVE